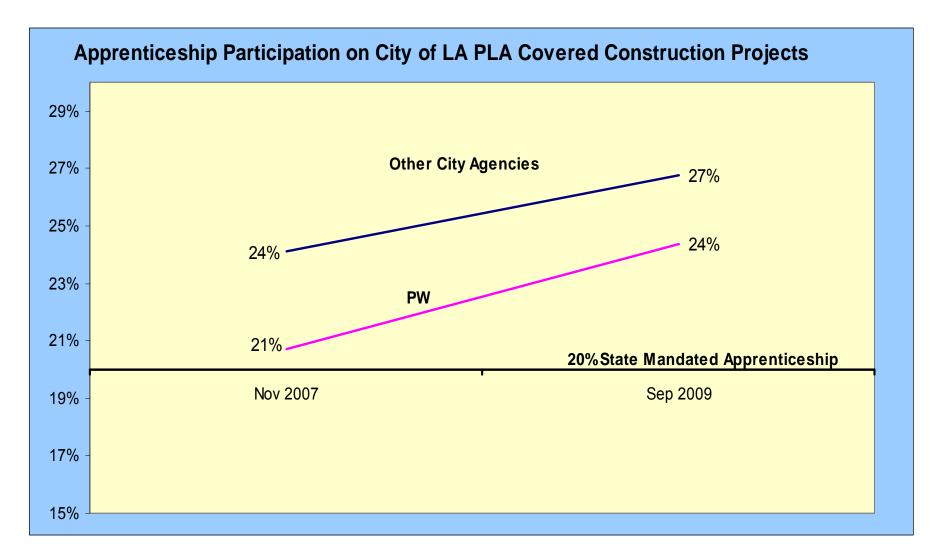

94               | 219.17   | 399.63         | 359.75 |  |

#### % RATE OF INCREASE OF WORKER HOURS BY ETHNIC GROUP CITY OF LA PLA PROJECTS



|                  | Nov 2007 | Sep 2009  | Rate of Increase  |  |
|------------------|----------|-----------|-------------------|--|
|                  | Hours    | Hours     | Itale of Increase |  |
| African American | 37,647   | 213,032   | 465.9%            |  |
| American Indian  | 2,425    | 23,757    | 879.7%            |  |
| Asian            | 14,465   | 85,775    | 493.0%            |  |
| Caucasian        | 278,477  | 1,474,717 | 429.6%            |  |
| Hispanic         | 505,362  | 2,672,811 | 428.9%            |  |
| Unknown          | 169,845  | 304,669   | 79.4%             |  |

## APPRENTICE PARTICIPATION CITY OF LA PLA PROJECTS



## ESTIMATED REINVESTMENT OF WAGES & BENEFITS



| Estimated Wages and Benefits Reinvested into the City of LA (as of Sept 2009) |                                        |                  |                  |  |  |
|-------------------------------------------------------------------------------|----------------------------------------|------------------|------------------|--|--|
|                                                                               | Public Works Other City Agencies Total |                  |                  |  |  |
| Local Journeyperson (\$42.75)                                                 | \$ 28,700,606.66                       | \$ 14,087,668.70 | \$ 42,788,275.36 |  |  |
| Local Apprentice (\$15)                                                       |