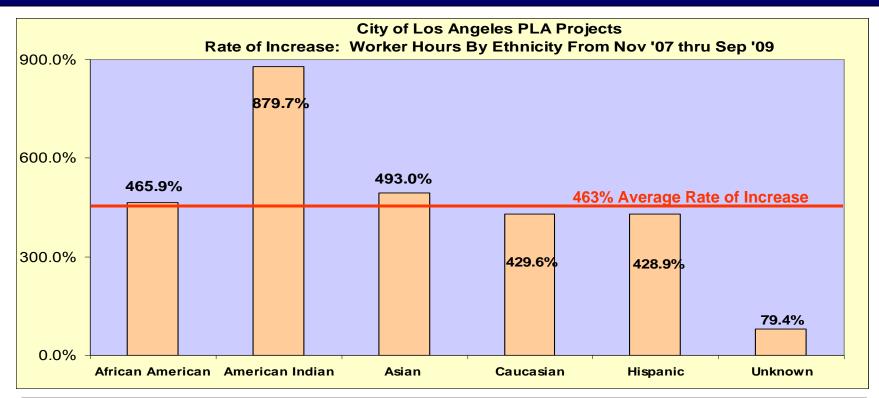

#### % RATE OF INCREASE OF WORKER HOURS BY ETHNIC GROUP CITY OF LA PLA PROJECTS

|                  | Nov 2007 | Sep 2009  | Rate of Increase  |  |
|------------------|----------|-----------|-------------------|--|
|                  | Hours    | Hours     | Itale of Increase |  |
| African American | 37,647   | 213,032   | 465.9%            |  |
| American Indian  | 2,425    | 23,757    | 879.7%            |  |
| Asian            | 14,465   | 85,775    | 493.0%            |  |
| Caucasian        | 278,477  | 1,474,717 | 429.6%            |  |
| Hispanic         | 505,362  | 2,672,811 | 428.9%            |  |
| Unknown          | 169,845  | 304,669   | 79.4%             |  |