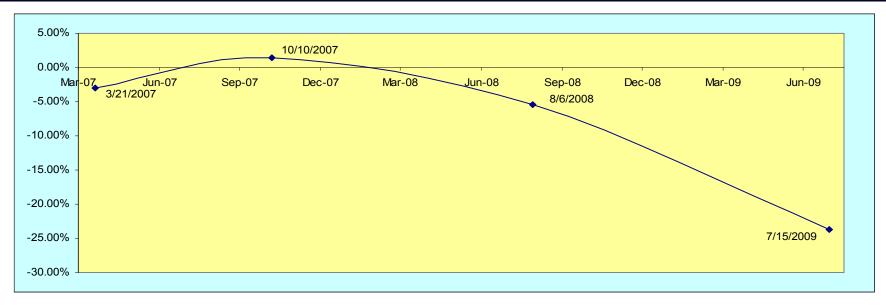

## **DO PLA Projects Cost More?**

| Awarded Contractor |                                     |                                  |                |                                 |  |
|--------------------|-------------------------------------|----------------------------------|----------------|---------------------------------|--|
| Bid Dates          | Project Name                        | Engineer's Bid<br>Est (A)<br>(B) |                | % Difference<br>Between A and B |  |
|                    | Golden State Freeway Corridor ATSAC |                                  |                |                                 |  |
| 3/21/2007          | Including ATCS - Phase 1            | \$6,682,400.00                   | \$6,479,900.00 | -3.03%                          |  |
| 10/10/2007         | Hyde Park West ATSAC                | \$5,832,800.00                   | \$5,918,900.00 | 1.48%                           |  |
| 8/6/2008           | North Hollywood ATSAC Phase 2       | \$9,197,500.00                   | \$8,703,779.00 | -5.37%                          |  |
| 7/15/2009          | San Pedro ATSAC                     | \$9,621,200.00                   | \$7,333,027.00 | -23.78%                         |  |