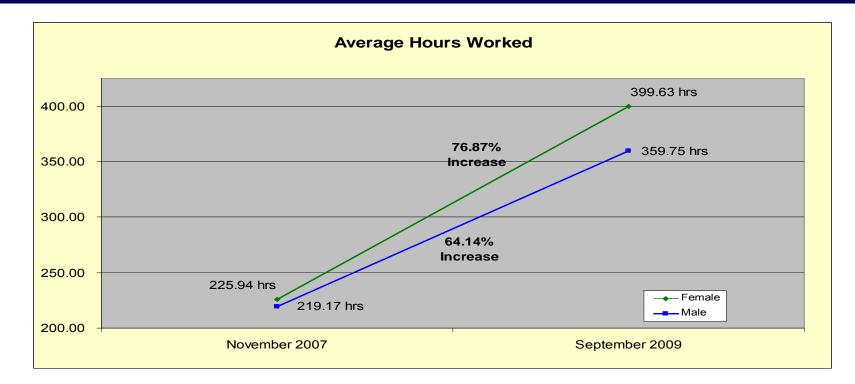

## PLA BY THE NUMBERS CITY OF LA ACTIVE PLA PROJECTS

- 23 Active PLA Projects
- \$1.44 Billion project dollars subject to a PLA
- 1,458,505 Local Worker Hours or 30.55% local participation
- 76.87% Increase in average hours worked by women on City of LA PLA projects
  - November 2007 women worked an average of 226 hours
  - September 2009 this increased to an average of 400 hours
- \$49,652,417 estimated wages and benefits reinvested back into the City of LA

# RATE OF INCREASE OF WOMEN PARTICIPATION IN CITY OF LA PLA PROJECTS

| Average Hours Worked |          |                |        |  |
|----------------------|----------|----------------|--------|--|
| Novemb               | per 2007 | September 2009 |        |  |
| Female               | Male     | Female         | Male   |  |
| 225.94               | 219.17   | 399.63         | 359.75 |  |