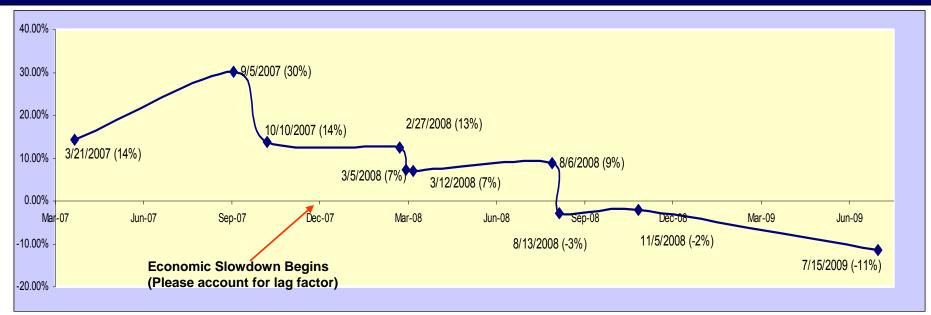

## **DO PLA Projects Cost More?**

| is the City's baseline of Engineer's bid Estimate |                                                                                                                                                                                                                                                                                                                                           |                                                                                                                                                                                                                                                                                                                                                                                                                                                                                  |                                                                                                                                                                                                                                                                                                                                                                                                                                                                                                                                                                                                                                                                                  |
|---------------------------------------------------|-------------------------------------------------------------------------------------------------------------------------------------------------------------------------------------------------------------------------------------------------------------------------------------------------------------------------------------------|----------------------------------------------------------------------------------------------------------------------------------------------------------------------------------------------------------------------------------------------------------------------------------------------------------------------------------------------------------------------------------------------------------------------------------------------------------------------------------|----------------------------------------------------------------------------------------------------------------------------------------------------------------------------------------------------------------------------------------------------------------------------------------------------------------------------------------------------------------------------------------------------------------------------------------------------------------------------------------------------------------------------------------------------------------------------------------------------------------------------------------------------------------------------------|
| Project Name                                      | Engineer's Bid<br>Est (A)                                                                                                                                                                                                                                                                                                                 | Average of All<br>Contractor Bids<br>(B)                                                                                                                                                                                                                                                                                                                                                                                                                                         | % Difference<br>Between A and B                                                                                                                                                                                                                                                                                                                                                                                                                                                                                                                                                                                                                                                  |
| Golden State Fwy Corridor ATSAC Incl ATCS -       |                                                                                                                                                                                                                                                                                                                                           |                                                                                                                                                                                                                                                                                                                                                                                                                                                                                  |                                                                                                                                                                                                                                                                                                                                                                                                                                                                                                                                                                                                                                                                                  |
| Phase 1                                           | \$ 6,682,400.00                                                                                                                                                                                                                                                                                                                           | \$ 7,632,318.33                                                                                                                                                                                                                                                                                                                                                                                                                                                                  | 14.22%                                                                                                                                                                                                                                                                                                                                                                                                                                                                                                                                                                                                                                                                           |
| Eagle Rock ATSAC                                  | \$ 4,972,600.00                                                                                                                                                                                                                                                                                                                           | \$ 6,464,580.17                                                                                                                                                                                                                                                                                                                                                                                                                                                                  | 30.00%                                                                                                                                                                                                                                                                                                                                                                                                                                                                                                                                                                                                                                                                           |
| Hyde Park West ATSAC                              | \$ 5,832,800.00                                                                                                                                                                                                                                                                                                                           | \$ 6,628,527.33                                                                                                                                                                                                                                                                                                                                                                                                                                                                  | 13.64%                                                                                                                                                                                                                                                                                                                                                                                                                                                                                                                                                                                                                                                                           |
| Golden State Freeway Corridor ATSAC               |                                                                                                                                                                                                                                                                                                                                           |                                                                                                                                                                                                                                                                                                                                                                                                                                                                                  |                                                                                                                                                                                                                                                                                                                                                                                                                                                                                                                                                                                                                                                                                  |
| Including ATCS - Phase 2                          | \$ 9,962,500.00                                                                                                                                                                                                                                                                                                                           | \$ 11,215,606.80                                                                                                                                                                                                                                                                                                                                                                                                                                                                 | 12.58%                                                                                                                                                                                                                                                                                                                                                                                                                                                                                                                                                                                                                                                                           |
| North Hollywood ATSAC Phase 1                     | \$ 6,102,600.00                                                                                                                                                                                                                                                                                                                           | \$ 6,539,131.20                                                                                                                                                                                                                                                                                                                                                                                                                                                                  | 7.15%                                                                                                                                                                                                                                                                                                                                                                                                                                                                                                                                                                                                                                                                            |
| Hyde Park East ATSAC                              | \$ 5,109,600.00                                                                                                                                                                                                                                                                                                                           | \$ 5,468,373.00                                                                                                                                                                                                                                                                                                                                                                                                                                                                  | 7.02%                                                                                                                                                                                                                                                                                                                                                                                                                                                                                                                                                                                                                                                                            |
| North Hollywood ATSAC Phase 2                     | \$ 9,197,500.00                                                                                                                                                                                                                                                                                                                           | \$ 9,999,079.00                                                                                                                                                                                                                                                                                                                                                                                                                                                                  | 8.72%                                                                                                                                                                                                                                                                                                                                                                                                                                                                                                                                                                                                                                                                            |
| Harbor Gateway 1B ATSAC System                    | \$ 9,823,500.00                                                                                                                                                                                                                                                                                                                           | \$ 9,553,799.50                                                                                                                                                                                                                                                                                                                                                                                                                                                                  | -2.75%                                                                                                                                                                                                                                                                                                                                                                                                                                                                                                                                                                                                                                                                           |
| Reseda ATSAC Phase 1                              | \$ 9,000,000.00                                                                                                                                                                                                                                                                                                                           | \$ 8,815,300.00                                                                                                                                                                                                                                                                                                                                                                                                                                                                  | -2.05%                                                                                                                                                                                                                                                                                                                                                                                                                                                                                                                                                                                                                                                                           |
| San Pedro ATSAC                                   | \$ 9,621,200.00                                                                                                                                                                                                                                                                                                                           | \$ 8,532,969.29                                                                                                                                                                                                                                                                                                                                                                                                                                                                  | -11.31%                                                                                                                                                                                                                                                                                                                                                                                                                                                                                                                                                                                                                                                                          |
|                                                   | Project Name<br>Golden State Fwy Corridor ATSAC Incl ATCS -<br>Phase 1<br>Eagle Rock ATSAC<br>Hyde Park West ATSAC<br>Golden State Freeway Corridor ATSAC<br>Including ATCS - Phase 2<br>North Hollywood ATSAC Phase 1<br>Hyde Park East ATSAC<br>North Hollywood ATSAC Phase 2<br>Harbor Gateway 1B ATSAC System<br>Reseda ATSAC Phase 1 | Project NameEngineer's Bid<br>Est (A)Golden State Fwy Corridor ATSAC Incl ATCS -<br>Phase 1\$ 6,682,400.00Eagle Rock ATSAC\$ 4,972,600.00Hyde Park West ATSAC\$ 5,832,800.00Golden State Freeway Corridor ATSAC\$ 5,832,800.00Including ATCS - Phase 2\$ 9,962,500.00North Hollywood ATSAC Phase 1\$ 6,102,600.00Hyde Park East ATSAC\$ 5,109,600.00North Hollywood ATSAC Phase 2\$ 9,197,500.00Harbor Gateway 1B ATSAC System\$ 9,823,500.00Reseda ATSAC Phase 1\$ 9,000,000.00 | Project NameEngineer's Bid<br>Est (A)Average of All<br>Contractor Bids<br>(B)Golden State Fwy Corridor ATSAC Incl ATCS -<br>Phase 1\$ 6,682,400.00\$ 7,632,318.33Eagle Rock ATSAC\$ 4,972,600.00\$ 6,464,580.17Hyde Park West ATSAC\$ 5,832,800.00\$ 6,628,527.33Golden State Freeway Corridor ATSAC\$ 9,962,500.00\$ 11,215,606.80Including ATCS - Phase 2\$ 9,962,500.00\$ 11,215,606.80North Hollywood ATSAC Phase 1\$ 6,102,600.00\$ 5,468,373.00Hyde Park East ATSAC\$ 5,109,600.00\$ 5,468,373.00North Hollywood ATSAC Phase 2\$ 9,197,500.00\$ 9,999,079.00Harbor Gateway 1B ATSAC System\$ 9,823,500.00\$ 8,815,300.00Reseda ATSAC Phase 1\$ 9,000,000.00\$ 8,815,300.00 |

0.00% is the City's Baseline of Engineer's Bid Estimate

## **DO PLA Projects Cost More?**

| Awarded Contractor |                                     |                                  |                |                                 |  |
|--------------------|-------------------------------------|----------------------------------|----------------|---------------------------------|--|
| Bid Dates          | Project Name                        | Engineer's Bid<br>Est (A)<br>(B) |                | % Difference<br>Between A and B |  |
|                    | Golden State Freeway Corridor ATSAC |                                  |                |                                 |  |
| 3/21/2007          | Including ATCS - Phase 1            | \$6,682,400.00                   | \$6,479,900.00 | -3.03%                          |  |
| 10/10/2007         | Hyde Park West ATSAC                | \$5,832,800.00                   | \$5,918,900.00 | 1.48%                           |  |
| 8/6/2008           | North Hollywood ATSAC Phase 2       | \$9,197,500.00                   | \$8,703,779.00 | -5.37%                          |  |
| 7/15/2009          | San Pedro ATSAC                     | \$9,621,200.00                   | \$7,333,027.00 | -23.78%                         |  |