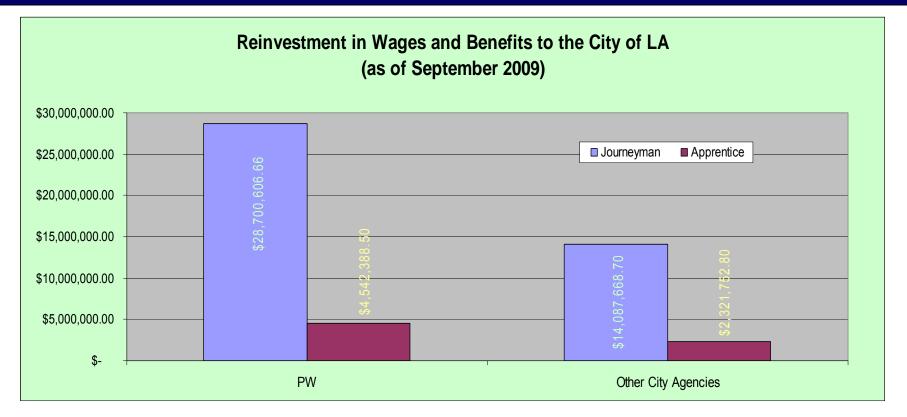

## ESTIMATED REINVESTMENT OF WAGES & BENEFITS

| Estimated Wages and Benefits Reinvested into the City of LA (as of Sept 2009) |                                        |                  |                  |  |  |
|-------------------------------------------------------------------------------|----------------------------------------|------------------|------------------|--|--|
|                                                                               | Public Works Other City Agencies Total |                  |                  |  |  |
| Local Journeyperson (\$42.75)                                                 | \$ 28,700,606.66                       | \$ 14,087,668.70 | \$ 42,788,275.36 |  |  |
| Local Apprentice (\$15)                                                       | \$ 4,542,388.50                        | \$ 2,321,752.80  | \$ 6,864,141.30  |  |  |
|                                                                               |                                        | Grand Total      | \$ 49,652,416.66 |  |  |