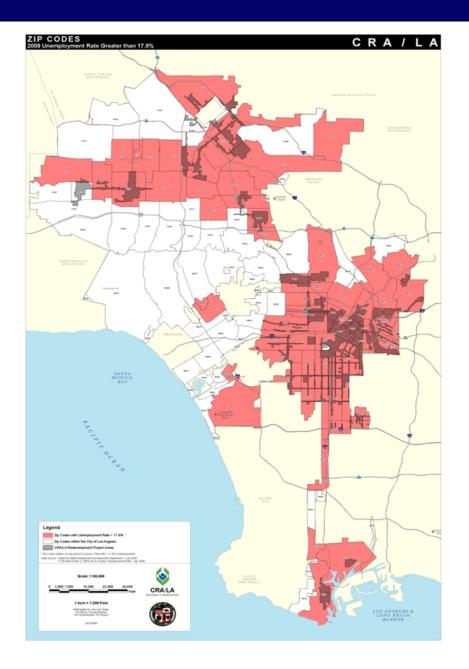

## PLA BY THE NUMBERS CITY OF LA ACTIVE PLA PROJECTS

- 23 Active PLA Projects
- \$1.44 Billion project dollars subject to a PLA
- 1,458,505 Local Worker Hours or 30.55% local participation
- 76.87% Increase in average hours worked by women on City of LA PLA projects
  - November 2007 women worked an average of 226 hours
  - September 2009 this increased to an average of 400 hours
- \$49,652,417 estimated wages and benefits reinvested back into the City of LA