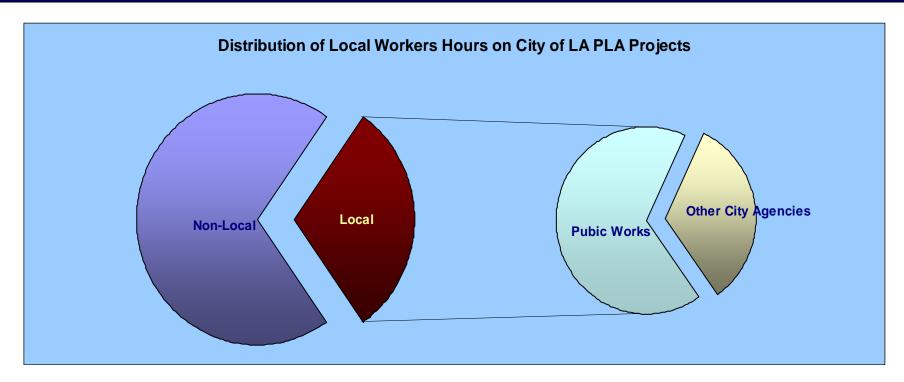

## LOCAL HIRE ON CITY OF LA PLA PROJECTS

#### As of September 2009

|                     | HOURS        |              |              | # OF EMPLOYEES |              |            |        |                |
|---------------------|--------------|--------------|--------------|----------------|--------------|------------|--------|----------------|
| Department          | LA Residents | Outside LA   | Total        | LA Residents % | LA Residents | Outside LA | Total  | LA Residents % |
| Pubic Works         | 974,185.00   | 1,985,881.00 | 2,960,066.00 | 32.91%         | 2,752        | 6,982      | 9,734  | 28.27%         |
| Other City Agencies | 484,320.00   | 1,330,375.00 | 1,814,695.00 | 26.69%         | 779          | 2,750      | 3,529  | 22.07%         |
| City Total          | 1,458,505.00 | 3,316,256.00 | 4,774,761.00 | 30.55%         | 3,531        | 9,732      | 13,263 | 26.62%         |