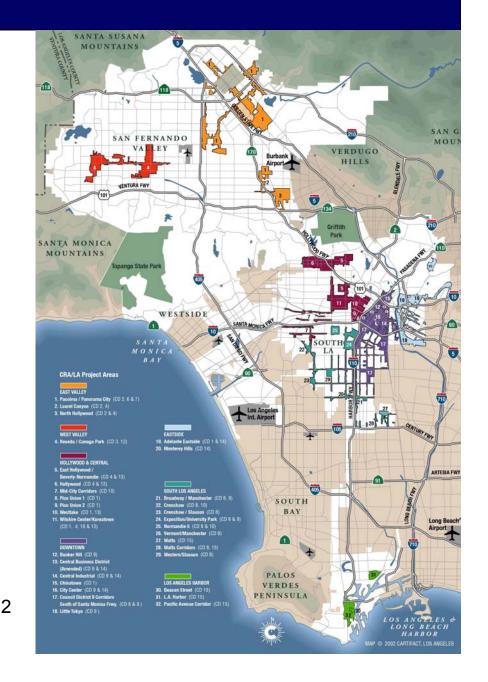

## PLA BY THE NUMBERS CITY OF LA ACTIVE PLA PROJECTS

- 23 Active PLA Projects
- \$1.44 Billion project dollars subject to a PLA
- 1,458,505 Local Worker Hours or 30.55% local participation
- 76.87% Increase in average hours worked by women on City of LA PLA projects
  - November 2007 women worked an average of 226 hours
  - September 2009 this increased to an average of 400 hours
- \$49,652,417 estimated wages and benefits reinvested back into the City of LA